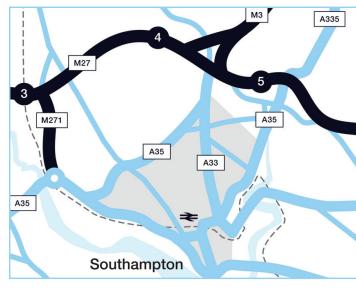

local area

Situated in the heart of Southampton, Ocean Village is one of the most attractive and vibrant marinas on the South Coast. Surrounded by a superb selection of shops, cafes and cinemas, this popular city centre marina offers excellent recreational facilities for guests. WestQuay shopping centre is nearby and a number of waterfront bars and restaurants on the doorstep, including Pitcher and Piano, Banana Wharf, Bacaro and Steak of the Art.

For guests who prefer to prepare their own meals and relax in the comfort of their apartment, a Tesco Express store with an ATM is located just inside the main entrance of Ocean Village. Further facilities for visitors can be found at the Royal Southampton Yacht Club and there is a 776 space multi-storey car park for additional convenience.











1 mile







25 minute drive 5 miles

e enquiries@esa-ltd.co.uk









# quick reference guide:



x2 2 bedroom apartment



lift access to all floors



free wireless internet



2 bathroom apartment



allocated parking subject to availability



Freeview TV