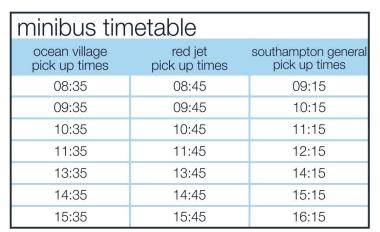

most attractive and vibrant marinas on the South Coast. Surrounded by a superb selection of shops, cafes and cinemas, this popular city centre marina offers excellent recreational facilities for guests. WestQuay shopping centre is nearby and a number of waterfront bars and restaurants on the doorstep, including Pitcher and Piano, Banana Wharf, Bacaro and Steak of the Art.

For guests who prefer to prepare their own meals and relax in the comfort of their apartment, a Tesco Express store with an ATM is located just inside the main entrance of Ocean Village. Further facilities for visitors can be found at the Royal Southampton Yacht Club and there is a 776 space multi-storey car park for additional convenience.











1 mile







25 minute drive 5 miles

e enquiries@esa-ltd.co.uk









# quick reference guide:



x2 2 bedroom apartment



lift access to all floors



free wireless internet



2 bathroom apartment



allocated parking subject to availability



Freeview TV