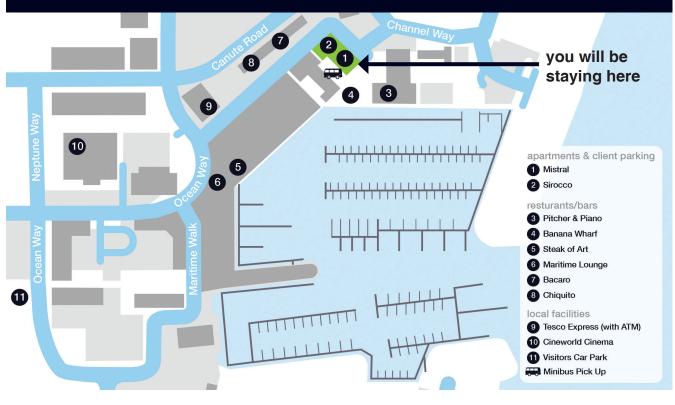

### the local area

Situated in the heart of Southampton, Ocean Village is one of the most attractive and vibrant marinas on the South Coast. Surrounded by a superb selection of shops, cafes and cinemas, this popular city centre marina offers excellent recreational facilities for guests. WestQuay shopping centre is nearby and a number of waterfront bars and restaurants on the doorstep, including Pitcher and Piano, Banana Wharf, Bacaro and Steak of the Art.

For guests who prefer to prepare their own meals and relax in the comfort of their apartment, a Tesco Express store with an ATM is located just inside the main entrance of Ocean Village. Further facilities for visitors can be found at the Royal Southampton Yacht Club and there is a 776 space multi-storey car park for additional convenience.